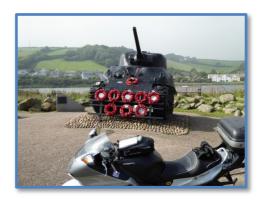

3.85748





# **COBBATON COMBAT C**OLLECTION

51.02134, -3.97836







#### **DARTMOUTH CASTLE**

50.34237, -3.56615









# **DUNKESWELL AIRFIELD** (EGTU)

50.86406, -3.22643







#### **GRAND WESTERN CANAL**

50.90131, -3.47673









#### **HALDON BELVEDERE**

50.66367, -3.59313





### HARTLAND POINT

51.02208, -4.52484





#### **H**ATHERLEIGH

50.82168, -4.07226









#### **HAYTOR ROCK**

50.58022, -3.75529





# **NORMAN LOCKYER OBSERVATORY**

50.68796, -3.22022





#### **OKEHAMPTON CASTLE**

50.73283, -4.00644







#### **POSTBRIDGE**

50.59414, -3.91115











#### **ROADFORD LAKE**

50.69075, -4.22941







#### ROYAL ALBERT BRIDGE

50.40675, -4.20071











#### SIR WALTER RALEIGH

50.65664, -3.32126







# **SLAPTON SANDS**

50.26801, -3.65286





#### **TAMAR LAKES**

50.87895, -4.43393







#### **TARKA THE OTTER**

51.13753, -4.19691







#### THE HOE

50.36418, -4.14214















# VERITY, ILFRACOMBE

51.21087, -4.11148