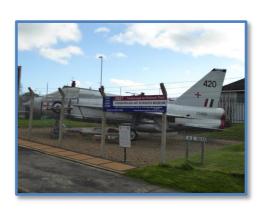

the suggested landmarks in this road book. The author has visited each landmark in this road book and all can be photographed by the general public without the need to break any laws.

Trevor Fairbanks May 2016



## **BASING HOUSE**

51.270494, -1.053620







## **BISHOP'S WALTHAM PALACE**

50.953274, -1.213924







# **BLACKBUSHE AIRPORT (EGLK)**

51.322208, -0.840339









#### Hampshire Road Book

## **Butser Hill**

50.975866, -0.986406







### **CALSHOT CASTLE**

50.819839, -1.307482









# **COPP MEMORIAL**

50.783406, -0.977886







## **DANEBURY RING**

51.138743, -1.526065





## **ELING TIDE MILL**

50.91114, -1.48234







# **EMIRATES SPINNAKER TOWER**

50.795575, -1.108528







# **FARNBOROUGH AIR SCIENCES** TRUST (FAST) MUSEUM

51.282324, -0.753523







### **HORATIO NELSON**

50.788946, -1.105390







#### **HURST SPIT**

50.719718, -1.586189







# KNIGHTWOOD OAK, NEW **FOREST**

50.856502, -1.626320







## LASHAM AIRFIELD (EGHL)

51.133093, -0.989028





## JANE AUSTEN'S HOUSE

51.133093, -0.989028







# POPHAM AIRFIELD (EGHP)

51.191591, -1.243863







#### **PORTCHESTER CASTLE**

50.837563, -1.113767







# **ROCKBOURNE ROMAN VILLA**

50.952866, -1.831112





## **ROMSEY ABBEY**

50.989749, -1.501242







## **RUFUS STONE, NEW FOREST**

50.910478, -1.617371





# **SAMMY MILLER MOTORCYCLE** MUSEUM, NEW MILTON

50.765771, -1.673301







## **SILCHESTER ROMAN CITY**

51.357998, -1.082671





### **THRUXTON CIRCUIT**

51.205210, -1.613418





# WELLINGTON MONUMENT, ALDERSHOT

51.253308, -0.779922







## WINCH