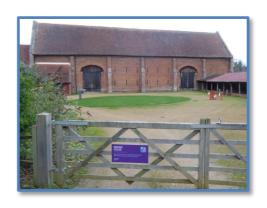

mething of relevance nearby is fine instead.



Access to and possibly a photograph of the landmark may involve a short walk.



Landmark is located in a built-up area.



Nearby café or eatery.



Other nearby sites of interest.



Public access is restricted to certain times. If closed it will be necessary to photograph something of relevance nearby.



Access to landmark is via roads with poor surfaces.



Click on this (hyperlink) for landmark information.

One final thing, the author accepts no liability for you visiting any of the suggested landmarks in this road book. The author has visited each landmark in this road book and all can be photographed by the general public without the need to break any laws.

Trevor Fairbanks May 2016



## **BASING HOUSE**

51.270494, -1.053620







## **BISHOP'S WALTHAM PALACE**

50.953274, -1.213924







# **BLACKBUSHE AIRPORT (EGLK)**

51.322208, -0.840339









#### Hampshire Road Book

## **Butser Hill**

50.975866, -0.986406







### **CALSHOT CASTLE**

50.819839, -1.307482









# **COPP MEMORIAL**

50.783406, -0.977886







## **DANEBURY RING**

51.138743, -1.526065





## **ELING TIDE MILL**

50.91114, -1.48234







# **EMIRATES SPINNAKER TOWER**

50.795575, -1.108528







# **FARNBOROUGH AIR SCIENCES** TRUST (FAST) MUSEUM

51.282324, -0.753523







### **HORATIO NELSON**

50.788946, -1.105390







#### **HURST SPIT**

50.719718, -1.586189







# KNIGHTWOOD OAK, NEW **FOREST**

50.856502, -1.626320







## LASHAM AIRFIELD (EGHL)

51.133093, -0.989028





## JANE AUSTEN'S HOUSE

51.133093, -0.989028