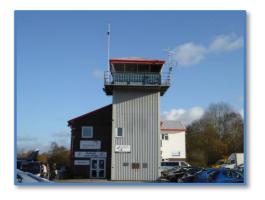

k.



Landmark is located in a built-up area.



Nearby café or eatery.



Other nearby sites of interest.



Public access is restricted to certain times. If closed it will be necessary to photograph something of relevance nearby.



Access to landmark is via roads with poor surfaces.



Click on this (hyperlink) for landmark information.

One final thing, the author accepts no liability for you visiting any of the suggested landmarks in this road book. The author has visited each landmark in this road book and all can be photographed by the general public without the need to break any laws.

Trevor Fairbanks May 2016



## **BASING HOUSE**

51.270494, -1.053620







## **BISHOP'S WALTHAM PALACE**

50.953274, -1.213924







# **BLACKBUSHE AIRPORT (EGLK)**

51.322208, -0.840339









#### Hampshire Road Book

## **Butser Hill**

50.975866, -0.986406







### **CALSHOT CASTLE**

50.819839, -1.307482









# **COPP MEMORIAL**

50.783406, -0.977886







## **DANEBURY RING**

51.138743, -1.526065





## **ELING TIDE MILL**

50.91114, -1.48234







# **EMIRATES SPINNAKER TOWER**

50.795575, -1.108528







# **FARNBOROUGH AIR SCIENCES** TRUST (FAST) MUSEUM

51.282324, -0.753523







### **HORATIO NELSON**

50.788946, -1.105390







#### **HURST SPIT**

50.719718, -1.586189







# KNIGHTWOOD OAK, NEW **FOREST**

50.856502, -1.626320







## LASHAM AIRFIELD (EGHL)

51.133093, -0.989028





## JANE AUSTEN'S HOUSE

51.133093, -0.989028







# POPHAM AIRFIELD (EGHP)

51.191591, -1.243863







#### **PORTCHESTER CASTLE**

50.837563, -1.113767







# **