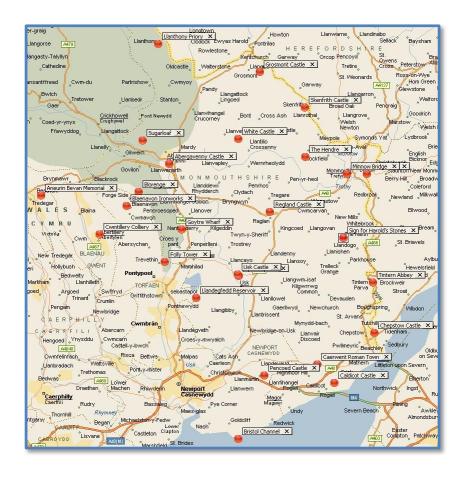

#### Introduction

The suggested 25 landmarks in this Monmouthshire road book have been chosen to maximise coverage of Monmouthshire and its roads. You choose how many landmarks you would like to visit. The number of trips you make, the routes you take and how long you take to visit your chosen landmarks is entirely up to you. There is no time limit or element of competition. The suggestion is that you photograph each landmark you visit.

The landmark keys below are intended to provide some information about each landmark. These keys are based on the condition of the landmarks at the time the author visited each of them and may not be applicable when you choose to visit them. If you don't feel comfortable with going to the landmark itself then a photo of something of relevance nearby is fine instead.