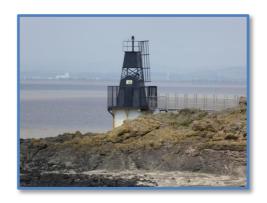

landmark itself then a photograph of nearby signage or something of relevance is fine instead.



Access to and possibly a photograph of the landmark may involve a short walk.



Landmark is located in a built-up area.



Nearby café or eatery.



Other nearby sites of interest.



Access to landmark is via roads with poor surfaces.



Click on this (hyperlink) for landmark information.

One final thing, the author accepts no liability for you visiting any of the suggested landmarks in this road book. The author has visited each landmark in this road book and all can be photographed by the general public without the need to break any laws.

Trevor Fairbanks May 2016



#### **ASHTON WINDMILL**

51.248841, -2.840144





# **BATTERY POINT LIGHTHOUSE, PORTISHEAD**

51.493414, -2.772185







# **BIRNBECK PIER, WESTON SUPER MARE**

51.355722, -2.994430











#### **CHEDDAR GORGE**

51.284539, -2.761170







#### **CHEW VALLEY LAKE**

51.350936, -2.614721







# **CLAPTON MILL**

50.853924, -2.834273







#### **CLATWORTHY DAM**

51.071042, -3.366908





# COLERIDGE COTTAGE, NETHER STOWEY

51.152236, -3.157893





# FARLEIGH HUNGERFORD CASTLE

51.316906, -2.286025





#### **GLASTONBURY TOR**

51.146787, -2.696315





# HAYNES MUSEUM, **SPARKFORD**

51.040907, -2.557545







# **ILMINSTER MARKET**

50.926766, -2.909987









#### **JACK THE TREACLE EATER**

50.923784, -2.624524







# JENSON BUTTON'S FOOTBRIDGE, FROME

51.232805, -2.321297









### KING ALFRED'S MONUMENT

51.060407, -2.934337





#### **N**UNNEY **C**ASTLE

51.209879, -2.378513