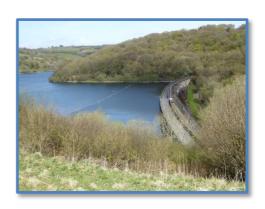

.



Access to landmark is via roads with poor surfaces.



Click on this (hyperlink) for landmark information.

One final thing, the author accepts no liability for you visiting any of the suggested landmarks in this road book. The author has visited each landmark in this road book and all can be photographed by the general public without the need to break any laws.

Trevor Fairbanks May 2016



#### **ASHTON WINDMILL**

51.248841, -2.840144





# **BATTERY POINT LIGHTHOUSE, PORTISHEAD**

51.493414, -2.772185







# **BIRNBECK PIER, WESTON SUPER MARE**

51.355722, -2.994430











#### **CHEDDAR GORGE**

51.284539, -2.761170







#### **CHEW VALLEY LAKE**

51.350936, -2.614721







# **CLAPTON MILL**

50.853924, -2.834273







#### **CLATWORTHY DAM**

51.071042, -3.366908





# COLERIDGE COTTAGE, NETHER STOWEY

51.152236, -3.157893





# FARLEIGH HUNGERFORD CASTLE

51.316906, -2.286025





#### **GLASTONBURY TOR**

51.146787, -2.696315





# HAYNES MUSEUM, **SPARKFORD**

51.040907, -2.557545







# **ILMINSTER MARKET**

50.926766, -2.909987









#### **JACK THE TREACLE EATER**

50.923784, -2.624524







# JENSON BUTTON'S FOOTBRIDGE, FROME

51.232805, -2.321297









### KING ALFRED'S MONUMENT

51.060407, -2.934337





#### **N**UNNEY **C**ASTLE

51.209879, -2.378513





#### **PORLOCK WEIR PILLBOX**

51.219015, -3.627392







#### **SHEPPYS CIDER**

50.993960, -3.172171







# SOUTH WEST COAST PATH, **M**INEHEAD

51.210990, -3.473842









#### TARR STEPS

51.079563, -3.611104







# THE ROUND HOUSE, CASTLE **C**ARY

51.089634, -2.514